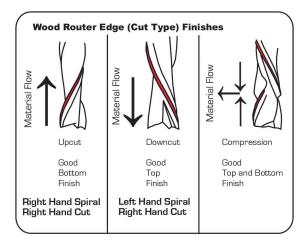

- Crescent, Plunge and Endmill points
- "O" flute, Straight cut, Spiral cut
- Upcut routers for excellent bottom finish
- Downcut routers for excellent top finish
- Compression and Mortise Compression routers for superior finish on top and bottom
- Applications include: Softwoods, Hardwoods, Plywoods, Particle Board, Laminated Particle, Aluminum, Soft and Hard Plastics, Composites, Solid/Laminated plastics, Phenolic and Fiberglass
- · Ripper, Millend, Finisher and Edge Rounding routers
- Chipbreaker and Slow spiral options
- Designed for high feed rates and high finish
- · Highest quality submicron grade carbide