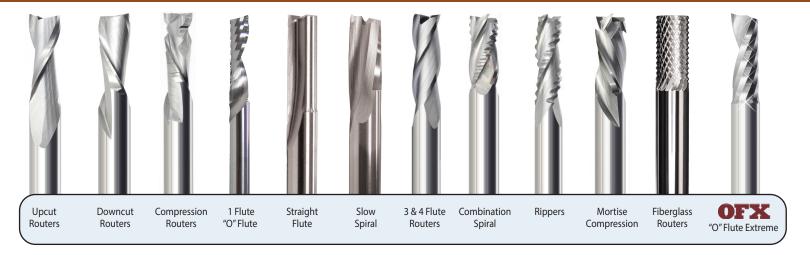

## Routers

#### **General Purpose Routers**

Imperial and Metric

1 Flute routers are a great choice for soft materials, providing an excellent finish and are capable of faster feed rates.

2 Flute routers work well with harder materials, providing an excellent finish to the material.

- Crescent, Plunge and Endmill points
- "O" flute, Straight cut, Spiral cut
- Upcut routers for excellent bottom finish
- Downcut routers for excellent top finish
- Compression and Mortise Compression routers for superior finish on top and bottom
- Applications include: Softwoods, Hardwoods, Plywoods, Particle Board, Laminated Particle, Aluminum, Soft and Hard Plastics, Composites, Solid/Laminated plastics, Phenolic and Fiberglass
- · Ripper, Millend, Finisher and Edge Rounding routers
- Chipbreaker and Slow spiral options
- Designed for high feed rates and high finish
- · Highest quality submicron grade carbide